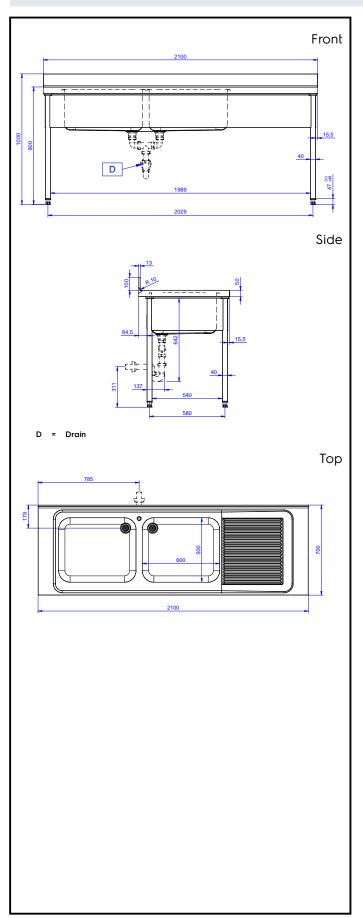

# **Key Information:**

External dimensions, Width:

132812 (LG2126DXPN)

External dimensions, Depth: 700 mm

External dimensions, Height: 1000 mm

Upstand Dimensions, Height: 13 mm

Upstand Dimensions, Radius: R=10

Bowls number 2

Bowl dimensions 600x500xH320

Worktop thickness: 50 mm Net weight: 55 kg